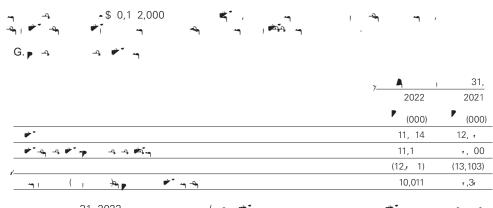

ساب وجود می است. ۱۹۰۱ می وجود ماری می است. ۱۹۹۱ می وجود می می می است. ۱۹۹۱ می وجود می می می است. ۱۹۹۱ می وجود می می می است.

|                                                                                                                                                                                                                                                                                                                                                                                                                                                                                                                                                                                                                                                                                                                                                                                                                                                                                                                                                                                                                                                                                                                                                                                                                                                          | <b>.</b>                      | (\$000)                     |
|----------------------------------------------------------------------------------------------------------------------------------------------------------------------------------------------------------------------------------------------------------------------------------------------------------------------------------------------------------------------------------------------------------------------------------------------------------------------------------------------------------------------------------------------------------------------------------------------------------------------------------------------------------------------------------------------------------------------------------------------------------------------------------------------------------------------------------------------------------------------------------------------------------------------------------------------------------------------------------------------------------------------------------------------------------------------------------------------------------------------------------------------------------------------------------------------------------------------------------------------------------|-------------------------------|-----------------------------|
| Financials (1 3.1%)                                                                                                                                                                                                                                                                                                                                                                                                                                                                                                                                                                                                                                                                                                                                                                                                                                                                                                                                                                                                                                                                                                                                                                                                                                      |                               |                             |
| ж <sup>*</sup> &р .                                                                                                                                                                                                                                                                                                                                                                                                                                                                                                                                                                                                                                                                                                                                                                                                                                                                                                                                                                                                                                                                                                                                                                                                                                      | 0,100<br>2 , 2                | 1 ,102<br>13,410            |
| ۰ العباق⊥لمباق الجاوب و_ و_ و<br>الحالية الحياة                                                                                                                                                                                                                                                                                                                                                                                                                                                                                                                                                                                                                                                                                                                                                                                                                                                                                                                                                                                                                                                                                                                                                                                                          | 40,3 2                        | 12, 17                      |
|                                                                                                                                                                                                                                                                                                                                                                                                                                                                                                                                                                                                                                                                                                                                                                                                                                                                                                                                                                                                                                                                                                                                                                                                                                                          | 132, 0                        | 10,2r                       |
| ال ال ال ال ال ال                                                                                                                                                                                                                                                                                                                                                                                                                                                                                                                                                                                                                                                                                                                                                                                                                                                                                                                                                                                                                                                                                                                                                                                                                                        | 103, 42                       | 10,1                        |
|                                                                                                                                                                                                                                                                                                                                                                                                                                                                                                                                                                                                                                                                                                                                                                                                                                                                                                                                                                                                                                                                                                                                                                                                                                                          | 41,1 ,                        | 10,0<br>, 14                |
|                                                                                                                                                                                                                                                                                                                                                                                                                                                                                                                                                                                                                                                                                                                                                                                                                                                                                                                                                                                                                                                                                                                                                                                                                                                          | 4, 00                         | ,2                          |
| ، ا الله الله الله الله الله الله الله ا                                                                                                                                                                                                                                                                                                                                                                                                                                                                                                                                                                                                                                                                                                                                                                                                                                                                                                                                                                                                                                                                                                                                                                                                                 | 120, 12                       | ,1                          |
|                                                                                                                                                                                                                                                                                                                                                                                                                                                                                                                                                                                                                                                                                                                                                                                                                                                                                                                                                                                                                                                                                                                                                                                                                                                          | 14 ,3 <del>,</del><br>141 200 | ,14<br>,2                   |
| امه ۳ مختلف استانی.<br>منابع ۲۰۰ محتل                                                                                                                                                                                                                                                                                                                                                                                                                                                                                                                                                                                                                                                                                                                                                                                                                                                                                                                                                                                                                                                                                                                                                                                                                    | 141,200<br>2 0,r              | ,                           |
| An j                                                                                                                                                                                                                                                                                                                                                                                                                                                                                                                                                                                                                                                                                                                                                                                                                                                                                                                                                                                                                                                                                                                                                                                                                                                     | , 30                          | ,4,                         |
| *   p - • • • • ·                                                                                                                                                                                                                                                                                                                                                                                                                                                                                                                                                                                                                                                                                                                                                                                                                                                                                                                                                                                                                                                                                                                                                                                                                                        | 133,44                        | ,3 <del>,</del>             |
| <b>T</b>                                                                                                                                                                                                                                                                                                                                                                                                                                                                                                                                                                                                                                                                                                                                                                                                                                                                                                                                                                                                                                                                                                                                                                                                                                                 | 130,4<br>,3,,                 | ,324<br>r, 3                |
| الحباح المحالية محالية المحالية محالية محالية المحالية محالية المحالية محالية مح | 2, 4                          | r, 01                       |
| · • • • • • • • • • • • • • • • • • • •                                                                                                                                                                                                                                                                                                                                                                                                                                                                                                                                                                                                                                                                                                                                                                                                                                                                                                                                                                                                                                                                                                                                                                                                                  | 4 ,133                        | r,r 2                       |
| المعالية المراحية ا                                                                                                                                                                                                                                                                                                                                                                                                                                                                                                                                                     | 34, 3                         | r, 4                        |
| السييم ورالساس المرالية المرالية المرالية.<br>المرالية المرالية الم                                                                                                                                                                                                                                                                                                                                                                                                                                                                                                                                                                                                                                                                                                                                                                                                                                                                                                                                                                                                                                                                                            | 1,10<br>,22                   | ,3<br>,0                    |
| *                                                                                                                                                                                                                                                                                                                                                                                                                                                                                                                                                                                                                                                                                                                                                                                                                                                                                                                                                                                                                                                                                                                                                                                                                                                        | 4, 4                          | , 0<br>,3                   |
| K ,                                                                                                                                                                                                                                                                                                                                                                                                                                                                                                                                                                                                                                                                                                                                                                                                                                                                                                                                                                                                                                                                                                                                                                                                                                                      | 3 4, 3                        | , 1 <del>,</del>            |
| الى لى لى الى الى الى الى الى الى الى ال                                                                                                                                                                                                                                                                                                                                                                                                                                                                                                                                                                                                                                                                                                                                                                                                                                                                                                                                                                                                                                                                                                                                                                                                                 | ,, 04                         | ,113                        |
| ا ا ا ا ا ا ا ا ا ا ا ا ا ا ا ا ا ا ا                                                                                                                                                                                                                                                                                                                                                                                                                                                                                                                                                                                                                                                                                                                                                                                                                                                                                                                                                                                                                                                                                                                                                                                                                    | 44, 0<br>14,4 3               | , 3<br>, 11                 |
|                                                                                                                                                                                                                                                                                                                                                                                                                                                                                                                                                                                                                                                                                                                                                                                                                                                                                                                                                                                                                                                                                                                                                                                                                                                          | , , 34                        | ,4                          |
| * p A ->1 -1 F                                                                                                                                                                                                                                                                                                                                                                                                                                                                                                                                                                                                                                                                                                                                                                                                                                                                                                                                                                                                                                                                                                                                                                                                                                           | 22,4 ,                        | , 1 <del>,</del> 1          |
| r v v v v v v v v v v v v v v v v v v v                                                                                                                                                                                                                                                                                                                                                                                                                                                                                                                                                                                                                                                                                                                                                                                                                                                                                                                                                                                                                                                                                                                                                                                                                  | 40,2r 0                       | ,03                         |
|                                                                                                                                                                                                                                                                                                                                                                                                                                                                                                                                                                                                                                                                                                                                                                                                                                                                                                                                                                                                                                                                                                                                                                                                                                                          | 14, 24<br>, 33                | 4, 44<br>4,4 <del>,</del> 0 |
| * · · · P P                                                                                                                                                                                                                                                                                                                                                                                                                                                                                                                                                                                                                                                                                                                                                                                                                                                                                                                                                                                                                                                                                                                                                                                                                                              | ,300                          | 4,0                         |
|                                                                                                                                                                                                                                                                                                                                                                                                                                                                                                                                                                                                                                                                                                                                                                                                                                                                                                                                                                                                                                                                                                                                                                                                                                                          | 140, 13                       | 4,03                        |
| الساسي بال                                                                                                                                                                                                                                                                                                                                                                                                                                                                                                                                                                                                                                                                                                                                                                                                                                                                                                                                                                                                                                                                                                                                                                                                                                               | 13, г 0<br>1гг, 2             | 3,r 4<br>3,r4               |
| البه وبالعارض لحيات و و و<br>البا لما لما ما ما .                                                                                                                                                                                                                                                                                                                                                                                                                                                                                                                                                                                                                                                                                                                                                                                                                                                                                                                                                                                                                                                                                                                                                                                                        | ,244                          | 3,                          |
| . الساسي + مي⊥لساسي - 1                                                                                                                                                                                                                                                                                                                                                                                                                                                                                                                                                                                                                                                                                                                                                                                                                                                                                                                                                                                                                                                                                                                                                                                                                                  | 14,344                        | 3,101                       |
| - Han , 🐂 Timer                                                                                                                                                                                                                                                                                                                                                                                                                                                                                                                                                                                                                                                                                                                                                                                                                                                                                                                                                                                                                                                                                                                                                                                                                                          | 113, 4 <del>,</del>           | 3,00                        |
| γ ↓ −η ⊨ ₽<br>−η −1−3 Α ↓ ■ <sup>4</sup> <sup>*</sup> τη ⊨ ₽                                                                                                                                                                                                                                                                                                                                                                                                                                                                                                                                                                                                                                                                                                                                                                                                                                                                                                                                                                                                                                                                                                                                                                                             | 42,200<br>3r,1 0              | 2,r 40<br>2,                |
| A m & A m m i ·                                                                                                                                                                                                                                                                                                                                                                                                                                                                                                                                                                                                                                                                                                                                                                                                                                                                                                                                                                                                                                                                                                                                                                                                                                          | 43,100                        | 2,4                         |
| الاسم <del>ال</del> احد .                                                                                                                                                                                                                                                                                                                                                                                                                                                                                                                                                                                                                                                                                                                                                                                                                                                                                                                                                                                                                                                                                                                                                                                                                                | 1 , Or                        | 2,002                       |
|                                                                                                                                                                                                                                                                                                                                                                                                                                                                                                                                                                                                                                                                                                                                                                                                                                                                                                                                                                                                                                                                                                                                                                                                                                                          | 4,400                         | 1, 2<br>1,2 0               |
| ۰ الب وبالحاور و. الب ويللب لور.<br>• الب ويللب لور.                                                                                                                                                                                                                                                                                                                                                                                                                                                                                                                                                                                                                                                                                                                                                                                                                                                                                                                                                                                                                                                                                                                                                                                                     | 1,10<br>24, 4                 | 4 2                         |
| 1 jij 🖻 📥 🖗                                                                                                                                                                                                                                                                                                                                                                                                                                                                                                                                                                                                                                                                                                                                                                                                                                                                                                                                                                                                                                                                                                                                                                                                                                              | 4,00                          | 32                          |
| ,<br>Health Care (10.9%)                                                                                                                                                                                                                                                                                                                                                                                                                                                                                                                                                                                                                                                                                                                                                                                                                                                                                                                                                                                                                                                                                                                                                                                                                                 | -                             | 291,361                     |
|                                                                                                                                                                                                                                                                                                                                                                                                                                                                                                                                                                                                                                                                                                                                                                                                                                                                                                                                                                                                                                                                                                                                                                                                                                                          | 21 ,1 0                       | 1r, 4                       |
| * I ~ I ·                                                                                                                                                                                                                                                                                                                                                                                                                                                                                                                                                                                                                                                                                                                                                                                                                                                                                                                                                                                                                                                                                                                                                                                                                                                | 14 , , ,                      | 1,1                         |
| الب ليوت ، م                                                                                                                                                                                                                                                                                                                                                                                                                                                                                                                                                                                                                                                                                                                                                                                                                                                                                                                                                                                                                                                                                                                                                                                                                                             | ۲0, ۲3<br>, 3                 | 14,4 0<br>11, 0             |
|                                                                                                                                                                                                                                                                                                                                                                                                                                                                                                                                                                                                                                                                                                                                                                                                                                                                                                                                                                                                                                                                                                                                                                                                                                                          | , 3<br>4 , 33                 | 11,10                       |
| الساسة في في ال                                                                                                                                                                                                                                                                                                                                                                                                                                                                                                                                                                                                                                                                                                                                                                                                                                                                                                                                                                                                                                                                                                                                                                                                                                          | r ,r 2                        | 10,1                        |
| * • - • • • • • • • • • • • • • • •                                                                                                                                                                                                                                                                                                                                                                                                                                                                                                                                                                                                                                                                                                                                                                                                                                                                                                                                                                                                                                                                                                                                                                                                                      | ,100                          | , <b>r</b><br>1             |
|                                                                                                                                                                                                                                                                                                                                                                                                                                                                                                                                                                                                                                                                                                                                                                                                                                                                                                                                                                                                                                                                                                                                                                                                                                                          | 3,40<br>33, 2                 | , 1<br>, 34                 |
| * F · · · · · · · · · · · · · · · · · ·                                                                                                                                                                                                                                                                                                                                                                                                                                                                                                                                                                                                                                                                                                                                                                                                                                                                                                                                                                                                                                                                                                                                                                                                                  | 2,400                         | r, r r 2                    |
| • الس • الس •                                                                                                                                                                                                                                                                                                                                                                                                                                                                                                                                                                                                                                                                                                                                                                                                                                                                                                                                                                                                                                                                                                                                                                                                                                            | , 23                          | ۲,                          |
| * w • I • • I • • I • • I •                                                                                                                                                                                                                                                                                                                                                                                                                                                                                                                                                                                                                                                                                                                                                                                                                                                                                                                                                                                                                                                                                                                                                                                                                              | 22,22<br>, 0, 14              | ,340 ,<br>,30 ,             |
| ,                                                                                                                                                                                                                                                                                                                                                                                                                                                                                                                                                                                                                                                                                                                                                                                                                                                                                                                                                                                                                                                                                                                                                                                                                                                        | r0, 14<br>3r, 00              | r,30<br>r,000               |
| * 『 ブ 『 '<br>・ 『 」 - 」 ·                                                                                                                                                                                                                                                                                                                                                                                                                                                                                                                                                                                                                                                                                                                                                                                                                                                                                                                                                                                                                                                                                                                                                                                                                                 | 3,3                           | ,                           |
| * p                                                                                                                                                                                                                                                                                                                                                                                                                                                                                                                                                                                                                                                                                                                                                                                                                                                                                                                                                                                                                                                                                                                                                                                                                                                      | 2, 2                          | , 02                        |
| العباب المحام الم                                                                                                                                                                                                                                                                                                                                                                                                                                                                                                                                                                                                                                                                                                                                                                                                                                                                                                                                                                                                                                                                                                                                                                                                                                        | 43,2                          | ,r<br>- 31                  |
| ابت الاست.<br>الاسمي الم                                                                                                                                                                                                                                                                                                                                                                                                                                                                                                                                                                                                                                                                                                                                                                                                                                                                                                                                                                                                                                                                                                                                                                                                                                 | 4 ,000<br>2 ,100              | , <sub>r</sub> 31<br>, 13   |
| * • • • • • • • • • • • • • • • • • • •                                                                                                                                                                                                                                                                                                                                                                                                                                                                                                                                                                                                                                                                                                                                                                                                                                                                                                                                                                                                                                                                                                                                                                                                                  | 1, 0                          | ,40r                        |
| V V                                                                                                                                                                                                                                                                                                                                                                                                                                                                                                                                                                                                                                                                                                                                                                                                                                                                                                                                                                                                                                                                                                                                                                                                                                                      |                               |                             |